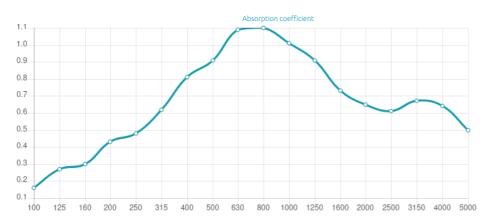

# Performance

### **Features**

Type: Absorber

Absorption range: 250 Hz to 4000 Hz

Acoustic Class: C | (\alpha w) = 0,7 Available fire rate: FG | Furniture Grade