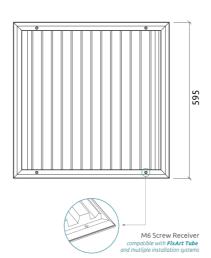

## Materials:

- Natural wood | Lacquered HMDF
- Marine grade plywood structural frame
- Calibrated cell acoustic foam

Four M6 Screw Thread receiver included on each panel.

## Dimensions:

FG - LW | 595x595x55mm | 1.92 Kg FG - NW | 595x595x55mm | 1.82 Kg