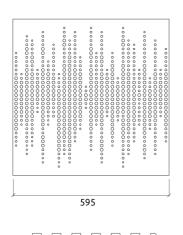

## Dimensions:

FG - LW | 595x595x55mm | 1.92 Kg FG - NW | 595x595x55mm | 1.82 Kg